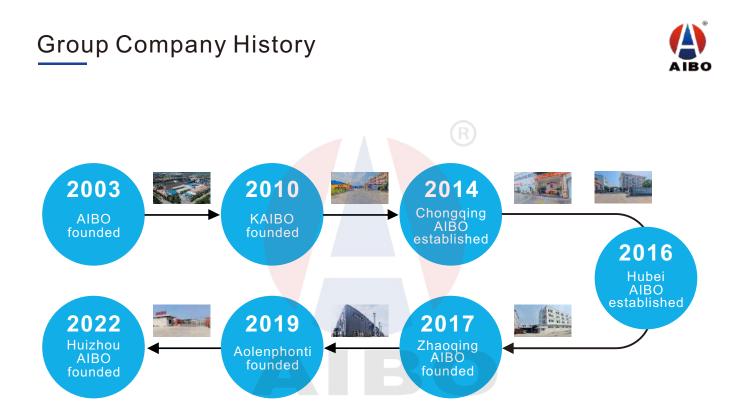

#### AIBO

Guangdong Aibo board corporation founded in 2003, has eight production bases in Foshan, Huizhou, Zhaoqing,Chongqing, Hubei. The group company covers an area of more than 150,000 square meters, with nearly 1,000 employees, 12 KT board extrusion production lines, 35 KT board(polystyrene foam board) production lines, 50 PVC extrusion production lines and 6 PVC moulding production lines. The annual output of PVC boards and related products reaches more than 80,000 tons, KT boards more than 45 million pieces.