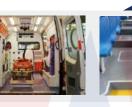

#### **PVC Foam Board Applications**

Bus floor (thickness 15mm/18mm/20mm) and vehicle cabinets

Bathroom cabinet or furniture under high humidity environment

Lettering