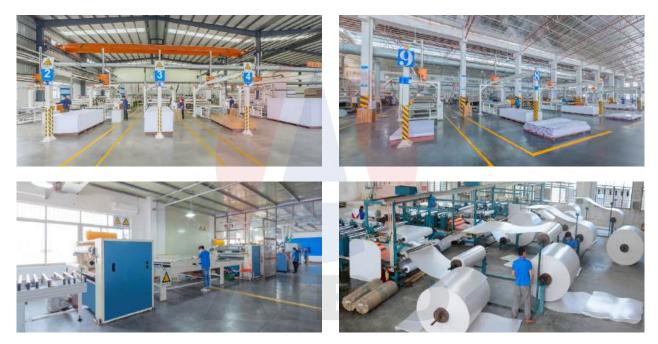

#### Automatic Production Line

AIBO has an **almost fully automated** production system.

All production lines are equipped with automatic stacker, which can save labor, reduce cost, avoid scratching during moving, also improve efficiency to lower the cost and provide competitive products.